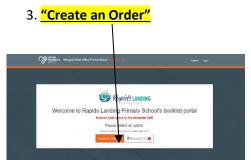

- 5. When happy with quantity simply "Add order to Cart"
- 6. "Check out" or "+ Add Another Student".
- 7. Fill in Parent/Guardian details. Check Order Summary "Next".
- 8. Final Order Summary click "Submit Order".