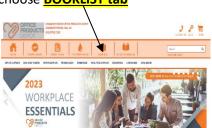

### HOW TO PLACE YOUR ORDER ONLINE

1.Navigate to or www.mropd.com.au choose **BOOKLIST tab** 

2. Enter your access code "BTS005"

4. Complete details for student and select Year of study. "Continue"

The booklist will be available to edit or add to cart, any key dates are visible on the righthand side.